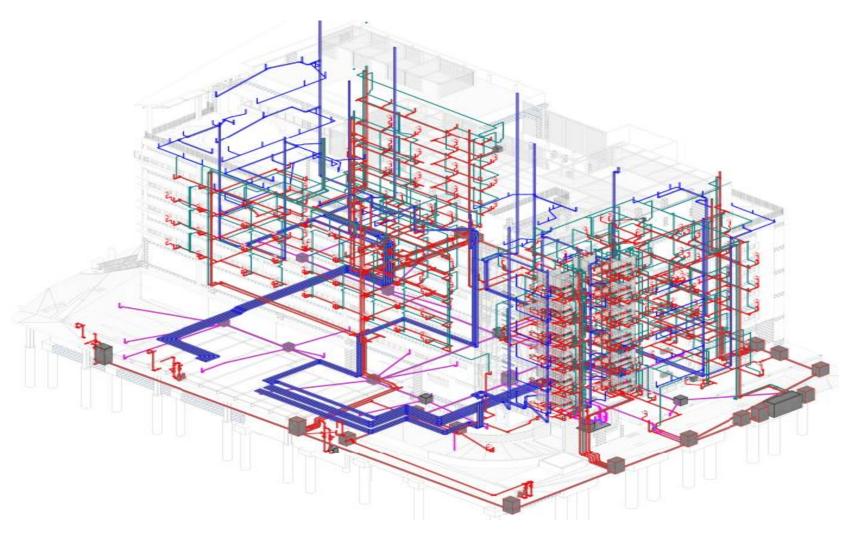

We provide MEP (M&E) modeling services base on a stand alone or as part of the complete design including the structure and the services.

FIRE PROTECTION PLAN VIEW (2D) FIRE PROTECTION PLAN VIEW (3D)

It gives us the model and presence for all components of the system (unlike 2D CAD drawings) and thus ensure that the problem of installation space is resolved before installing.

FIRE PROTECTION PLAN VIEW (2D)

FIRE PROTECTION PLAN VIEW (3D)

Compared with 2D drawings alone, the 3D model allows our clients to view detailed areas in a 3D space.

Allow any views, sections and detailed drawings are presented easily and quickly.

We found the clashes were designed by the design consultants and then we rebuild the model and resolve the clash of systems until the design is no longer clash.

By creating a virtual 3D model, we are able to offer many advantages to our clients: It allows us to ensure that there are no clashes (this can be validated easily using clash detection software tools).