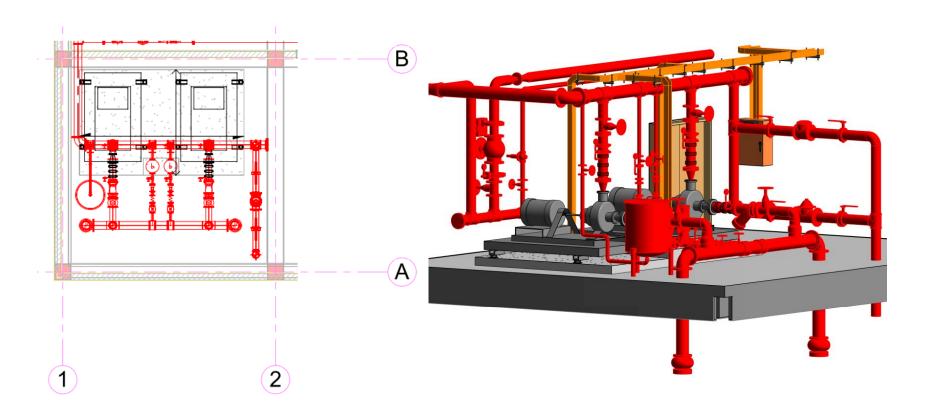

We provide MEP (M&E) modeling services base on a stand alone or as part of the complete design including the structure and the services.

FIRE PROTECTION PLAN VIEW (2D) FIRE PROTECTION PLAN VIEW (3D)

It gives us the model and presence for all components of the system (unlike 2D CAD drawings) and thus ensure that the problem of installation space is resolved before installing.

FIRE PROTECTION PLAN VIEW (2D)

FIRE PROTECTION PLAN VIEW (3D)

Compared with 2D drawings alone, the 3D model allows our clients to view detailed areas in a 3D space.

Allow any views, sections and detailed drawings are presented easily and quickly.