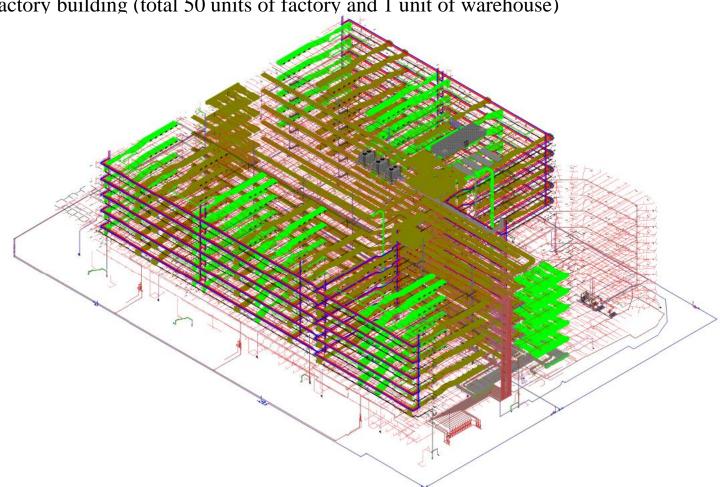

#### **FOOD HUB**

**Owner** : JTC Corporation

**Location**: Senoko Drive (Sembawang Planning area)

**Description**: Proposed erection of a food hub comprising a block of 7-storey multiple - user

warehouse - factory building (total 50 units of factory and 1 unit of warehouse)

#### **FOOD HUB**

: JTC Corporation Owner

**Location** : Senoko Drive (Sembawang Planning area)

**Description**: Proposed erection of a food hub comprising a block of 7-storey multiple - user

warehouse - factory building (total 50 units of factory and 1 unit of warehouse)