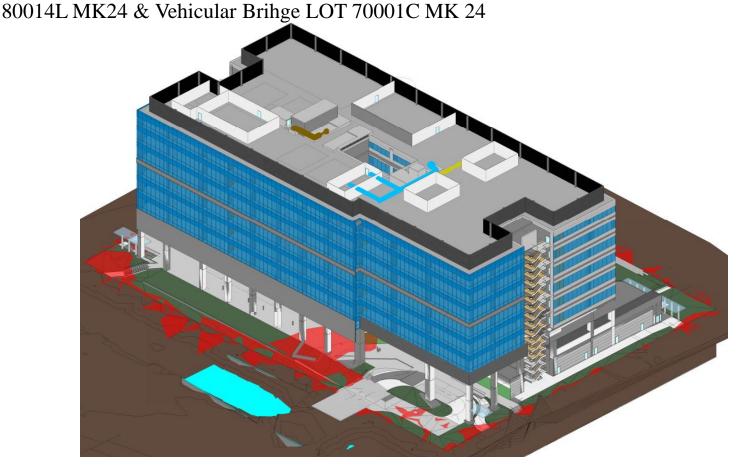

#### **TAISENG**

Owner : Mapletree Trustee PTE LTD

**Location**: Tai Seng Street (Hougang South Planning area), Singapore

**Description**: A muti-users 9 storey- Business 2 Industrial Building with 2 basement levels and commercial use (white) on 1st storey and basement 1 lots 7266P MK23, Subterranean Lot 80014L MK24 & Waltigarden Bribara LOT 70001C MK 24

#### **TAISENG**

Owner : Mapletree Trustee PTE LTD

**Location**: Tai Seng Street (Hougang South Planning area), Singapore

**Description**: A muti -users 9 storey- Business 2 Industrial Building with 2 basement levels and commercial use (white) on 1st storey and basement 1 lots 7266P MK23, Subterranean Lot 80014L MK24 & Vehicular Brihge LOT 70001C MK 24