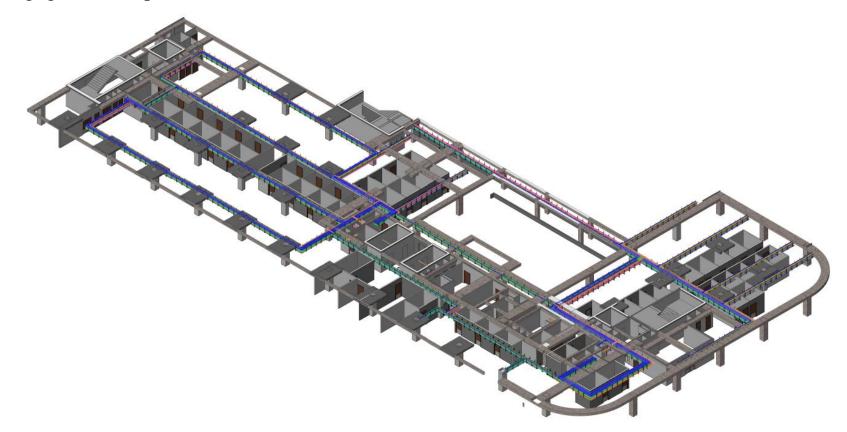

We provide MEP (M&E) modeling services base on a stand alone or as part of the complete design including the structure and the services.

FIRE PROTECTION PLAN VIEW (2D) FIRE PROTECTION PLAN VIEW (3D)

It gives us the model and presence for all components of the system (unlike 2D CAD drawings) and thus ensure that the problem of installation space is resolved before installing.

FIRE PROTECTION PLAN VIEW (2D)

FIRE PROTECTION PLAN VIEW (3D)

Compared with 2D drawings alone, the 3D model allows our clients to view detailed areas in a 3D space.

Allow any views, sections and detailed drawings are presented easily and quickly.

We found the clashes were designed by the design consultants and then we rebuild the model and resolve the clash of systems until the design is no longer clash.

By creating a virtual 3D model, we are able to offer many advantages to our clients: It allows us to ensure that there are no clashes (this can be validated easily using clash detection software tools).