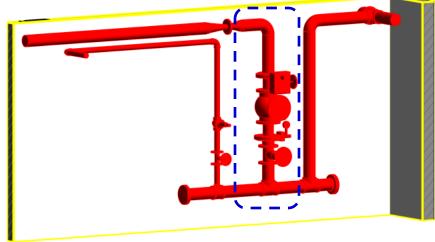

We provide MEP (M&E) modeling services base on a stand alone or as part of the complete design including the structure and the services.

FIRE PROTECTION PLAN VIEW (2D) FIRE PROTECTION PLAN VIEW (3D)

It gives us the model and presence for all components of the system (unlike 2D CAD drawings) and thus ensure that the problem of installation space is resolved before installing.

FIRE PROTECTION PLAN VIEW (2D)

FIRE PROTECTION PLAN VIEW (3D)

Compared with 2D drawings alone, the 3D model allows our clients to view detailed areas in a 3D space.

Allow any views, sections and detailed drawings are presented easily and quickly.