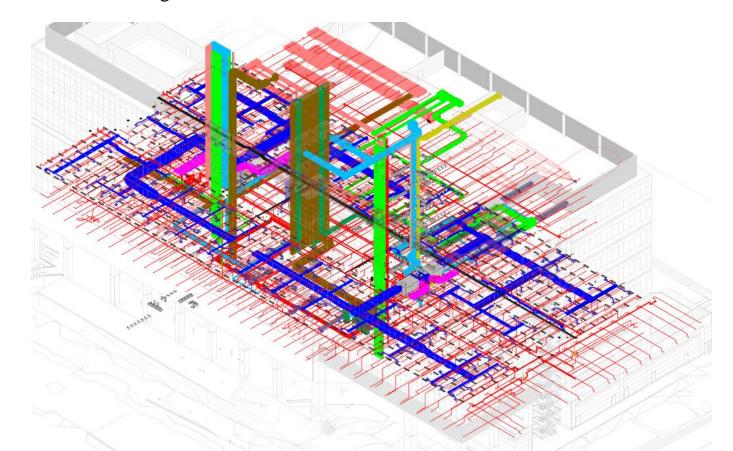

We provide MEP (M&E) modeling services base on a stand alone or as part of the complete design including the structure and the services.

FIRE PROTECTION PLAN VIEW (2D) FIRE PROTECTION PLAN VIEW (3D)

It gives us the model and presence for all components of the system (unlike 2D CAD drawings) and thus ensure that the problem of installation space is resolved before installing.

FIRE PROTECTION PLAN VIEW (2D)

FIRE PROTECTION PLAN VIEW (3D)

Compared with 2D drawings alone, the 3D model allows our clients to view detailed areas in a 3D space.

Allow any views, sections and detailed drawings are presented easily and quickly.

We found the clashes were designed by the design consultants and then we rebuild the model and resolve the clash of systems until the design is no longer clash.

By creating a virtual 3D model, we are able to offer many advantages to our clients: It allows us to ensure that there are no clashes (this can be validated easily using clash detection software tools).

Combine services drawing

By using Revit MEP software 3D (M&E) and collision detection technology (Autodesk NavisWorks) to coordinate to coordinate with the building, we offer "clash free solutions"

Check clashes

Prevent delays and disputes over work for all of the system clash was resolved on the model before the actual installation.

Our experience in building MEP modeling is growing more and more and we have done a series of 3D MEP modeling projects following: