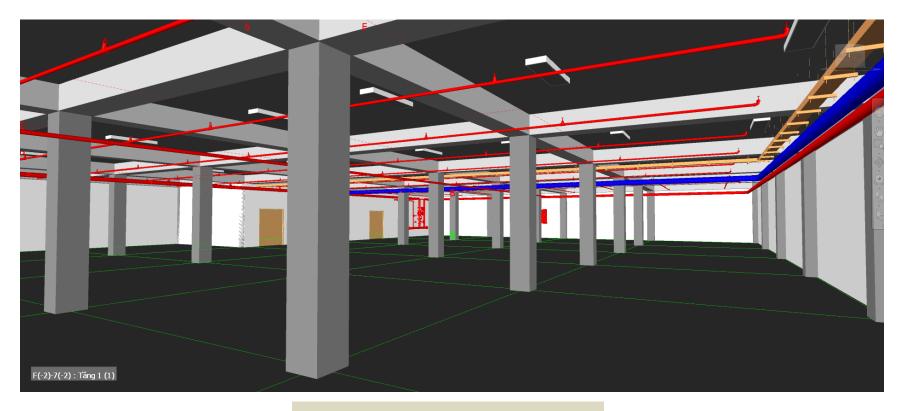

We provide MEP (M&E) modeling services base on a stand alone or as part of the complete design including the structure and the services.

FIRE PROTECTION PLAN VIEW (2D) FIRE PROTECTION PLAN VIEW (3D)

It gives us the model and presence for all components of the system (unlike 2D CAD drawings) and thus ensure that the problem of installation space is resolved before installing.

FIRE PROTECTION PLAN VIEW (2D)

FIRE PROTECTION PLAN VIEW (3D)

Compared with 2D drawings alone, the 3D model allows our clients to view detailed areas in a 3D space.

Allow any views, sections and detailed drawings are presented easily and quickly.