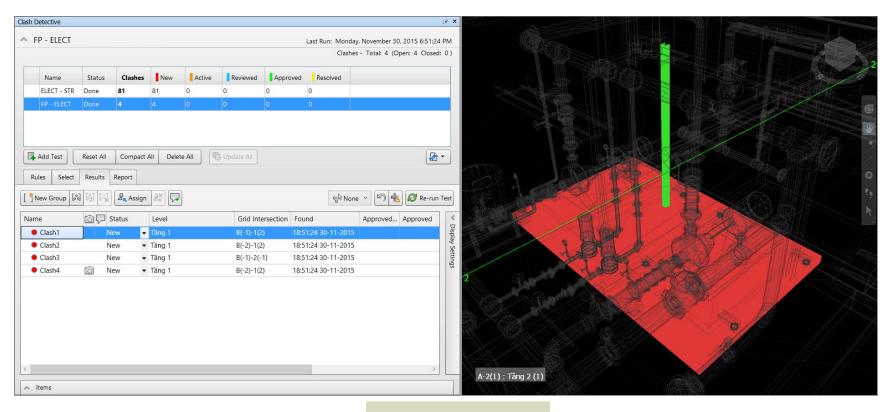

We found the clashes were designed by the design consultants and then we rebuild the model and resolve the clash of systems until the design is no longer clash.

By creating a virtual 3D model, we are able to offer many advantages to our clients: It allows us to ensure that there are no clashes (this can be validated easily using clash detection software tools).

Combine services drawing

By using Revit MEP software 3D (M&E) and collision detection technology (Autodesk NavisWorks) to coordinate to coordinate with the building, we offer "clash free solutions"

Check clashes

Prevent delays and disputes over work for all of the system clash was resolved on the model before the actual installation.

Our experience in building MEP modeling is growing more and more and we have done a series of 3D MEP modeling projects following: