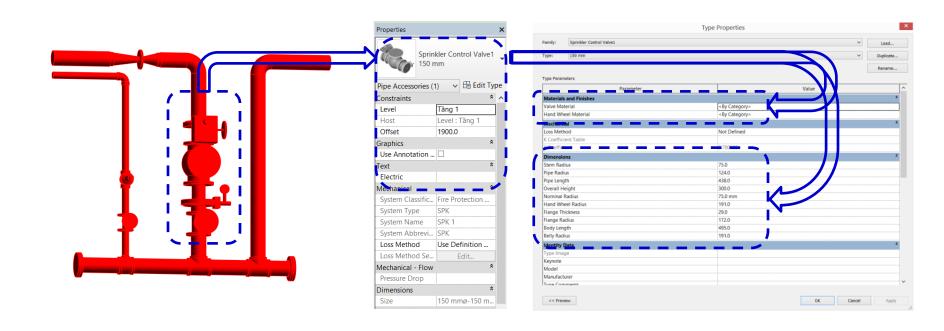

After many years using Autocad to create 2D/3D MEP (M&E) drawing with non-BIM(Building Information Modeling) application, we have switched to use Revit BIM software, providing customers MEP (M&E) BIM models with completed detail schedules and manufacturing information.

One of key differences between modern BIM technology and traditional software is the objects created by BIM models represent for actual elements in a construction project. Therefore the information in the BIM model becomes more useful to designers, installers and cost consultants.

We provide MEP (M&E) modeling services base on a stand alone or as part of the complete design including the structure and the services.

FIRE PROTECTION PLAN VIEW (2D) FIRE PROTECTION PLAN VIEW (3D)

It gives us the model and presence for all components of the system (unlike 2D CAD drawings) and thus ensure that the problem of installation space is resolved before installing.