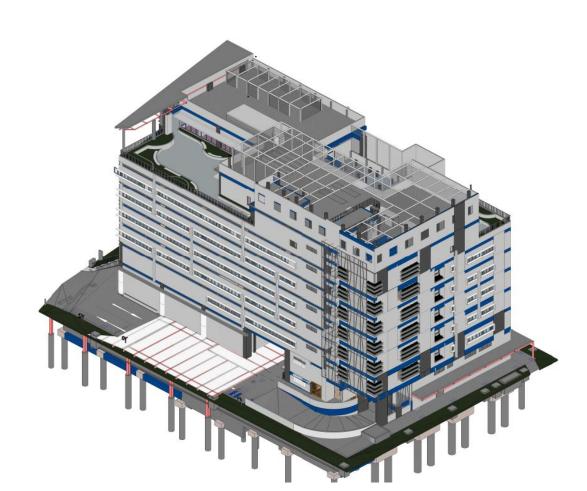

#### SENG KANG HOSPITAL

Owner : Ministry of Health College of Medicine BLDG

**Location**: Senkang East way/ Senkang East Road/ anchorvale Street (Senkang Planning area),

Singapore

Description: An integrated Regional hospital, a community hospital and specialist outpatient

clinics on lot 02019N PT & 02466A PT MK21

#### TTSH HOSPITAL

Owner : Ministry of Health College of Medicine Building

**Location**: Jalan Tan Tock Seng, Singapore

**Description**: Proposed erection of national centre for injection disease, centre for health care

innovation with basements and ancillary works