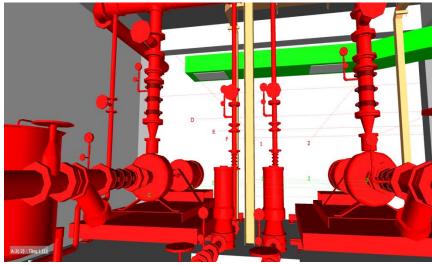

We provide MEP (M&E) modeling services base on a stand alone or as part of the complete design including the structure and the services.

FIRE PROTECTION PLAN VIEW (2D) FIRE PROTECTION PLAN VIEW (3D)

It gives us the model and presence for all components of the system (unlike 2D CAD drawings) and thus ensure that the problem of installation space is resolved before installing.

FIRE PROTECTION PLAN VIEW (2D)

FIRE PROTECTION PLAN VIEW (3D)

Compared with 2D drawings alone, the 3D model allows our clients to view detailed areas in a 3D space.

Allow any views, sections and detailed drawings are presented easily and quickly.