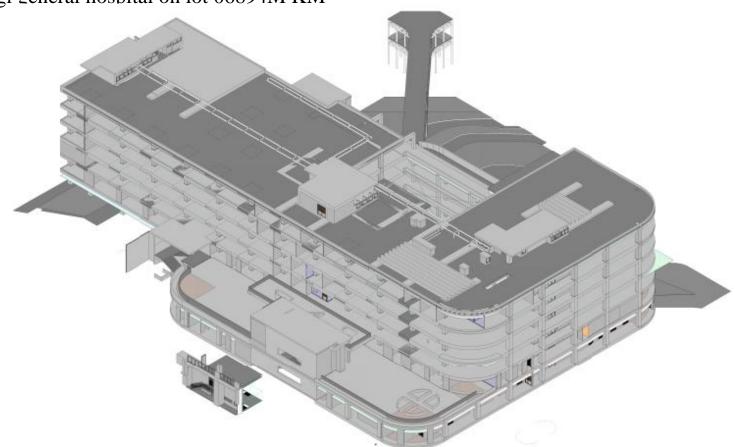

#### **Changi Medical Center (CMC)**

Owner : Ministry of Health College of Medicine Building

**Location** : Semei Street 3 (Tampines)

**Description**: 8-storey Medical centre cum administration office with basement carparks for

Changi general hospital on lot 06894M KM

## **Changi Medical Center (CMC)**

Owner : Ministry of Health College of Medicine Building

**Location** : Semei Street 3 (Tampines)

**Description**: 8-storey Medical centre cum administration office with basement carparks for