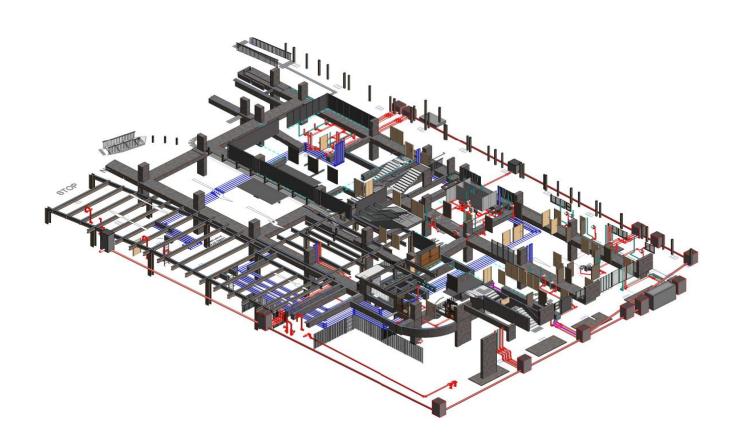

We provide MEP (M&E) modeling services base on a stand alone or as part of the complete design including the structure and the services.

FIRE PROTECTION PLAN VIEW (2D) FIRE PROTECTION PLAN VIEW (3D)

It gives us the model and presence for all components of the system (unlike 2D CAD drawings) and thus ensure that the problem of installation space is resolved before installing.

FIRE PROTECTION PLAN VIEW (2D)

FIRE PROTECTION PLAN VIEW (3D)

Compared with 2D drawings alone, the 3D model allows our clients to view detailed areas in a 3D space.

Allow any views, sections and detailed drawings are presented easily and quickly.

We found the clashes were designed by the design consultants and then we rebuild the model and resolve the clash of systems until the design is no longer clash.

By creating a virtual 3D model, we are able to offer many advantages to our clients: It allows us to ensure that there are no clashes (this can be validated easily using clash detection software tools).

Combine services drawing

By using Revit MEP software 3D (M&E) and collision detection technology (Autodesk NavisWorks) to coordinate to coordinate with the building, we offer "clash free solutions"

Check clashes

Prevent delays and disputes over work for all of the system clash was resolved on the model before the actual installation.

Our experience in building MEP modeling is growing more and more and we have done a series of 3D MEP modeling projects following: