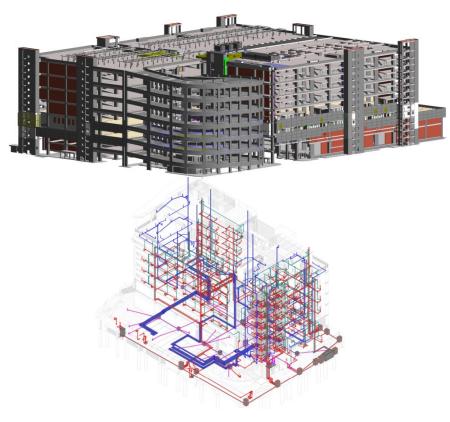

We provide MEP (M&E) modeling services base on a stand alone or as part of the complete design including the structure and the services.

FIRE PROTECTION PLAN VIEW (2D) FIRE PROTECTION PLAN VIEW (3D)

It gives us the model and presence for all components of the system (unlike 2D CAD drawings) and thus ensure that the problem of installation space is resolved before installing.

FIRE PROTECTION PLAN VIEW (2D)

FIRE PROTECTION PLAN VIEW (3D)

Compared with 2D drawings alone, the 3D model allows our clients to view detailed areas in a 3D space.

Allow any views, sections and detailed drawings are presented easily and quickly.