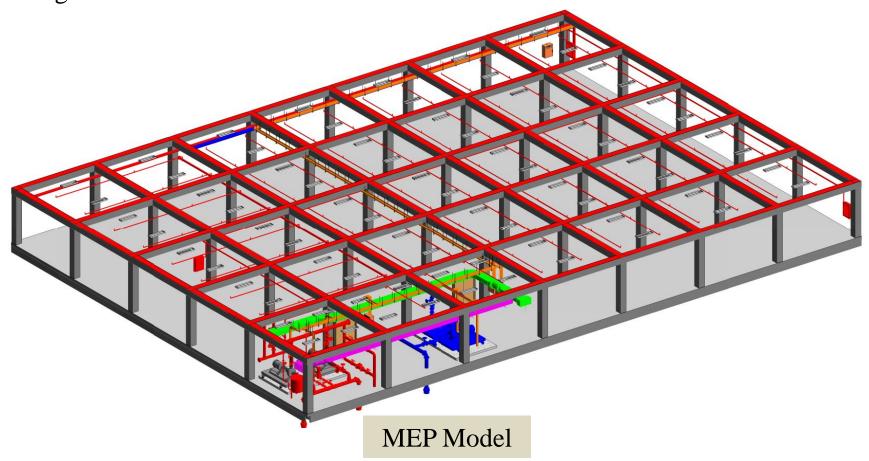

After many years using Autocad to create 2D/3D MEP (M&E) drawing with non-BIM(Building Information Modeling) application, we have switched to use Revit BIM software, providing customers MEP (M&E) BIM models with completed detail schedules and manufacturing information.

One of key differences between modern BIM technology and traditional software is the objects created by BIM models represent for actual elements in a construction project. Therefore the information in the BIM model becomes more useful to designers, installers and cost consultants.

We provide MEP (M&E) modeling services base on a stand alone or as part of the complete design including the structure and the services.

FIRE PROTECTION PLAN VIEW (2D) FIRE PROTECTION PLAN VIEW (3D)

It gives us the model and presence for all components of the system (unlike 2D CAD drawings) and thus ensure that the problem of installation space is resolved before installing.