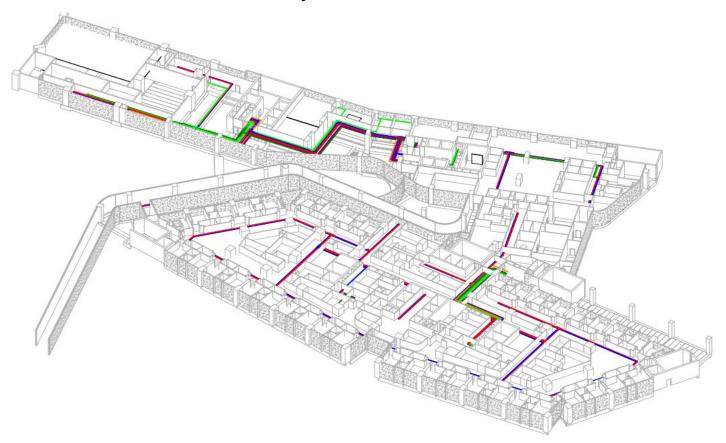

We provide MEP (M&E) modeling services base on a stand alone or as part of the complete design including the structure and the services.

FIRE PROTECTION PLAN VIEW (2D) FIRE PROTECTION PLAN VIEW (3D)

It gives us the model and presence for all components of the system (unlike 2D CAD drawings) and thus ensure that the problem of installation space is resolved before installing.

FIRE PROTECTION PLAN VIEW (2D)

FIRE PROTECTION PLAN VIEW (3D)

Compared with 2D drawings alone, the 3D model allows our clients to view detailed areas in a 3D space.

Allow any views, sections and detailed drawings are presented easily and quickly.