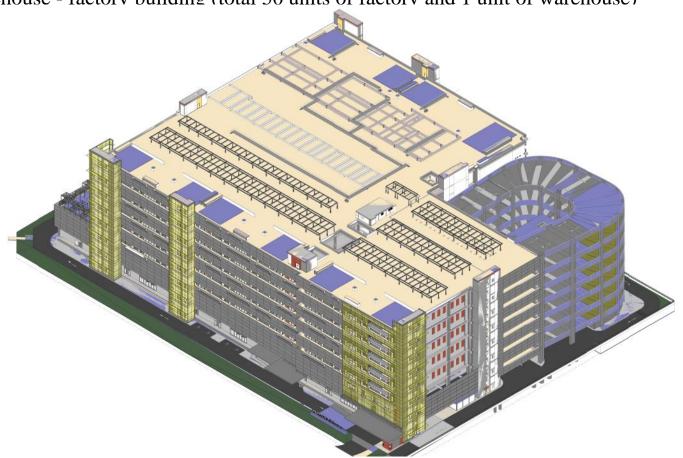

#### **FOOD HUB**

**Owner** : JTC Corporation

**Location**: Senoko Drive (Sembawang Planning area)

**Description**: Proposed erection of a food hub comprising a block of 7-storey multiple - user

warehouse - factory building (total 50 units of factory and 1 unit of warehouse)

#### **FOOD HUB**

: JTC Corporation Owner

**Location** : Senoko Drive (Sembawang Planning area)

**Description**: Proposed erection of a food hub comprising a block of 7-storey multiple - user

warehouse - factory building (total 50 units of factory and 1 unit of warehouse)