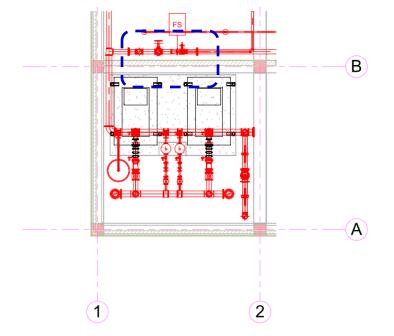

We provide MEP (M&E) modeling services base on a stand alone or as part of the complete design including the structure and the services.

FIRE PROTECTION PLAN VIEW (2D) FIRE PROTECTION PLAN VIEW (3D)

It gives us the model and presence for all components of the system (unlike 2D CAD drawings) and thus ensure that the problem of installation space is resolved before installing.

FIRE PROTECTION PLAN VIEW (2D)

FIRE PROTECTION PLAN VIEW (3D)

Compared with 2D drawings alone, the 3D model allows our clients to view detailed areas in a 3D space.

Allow any views, sections and detailed drawings are presented easily and quickly.