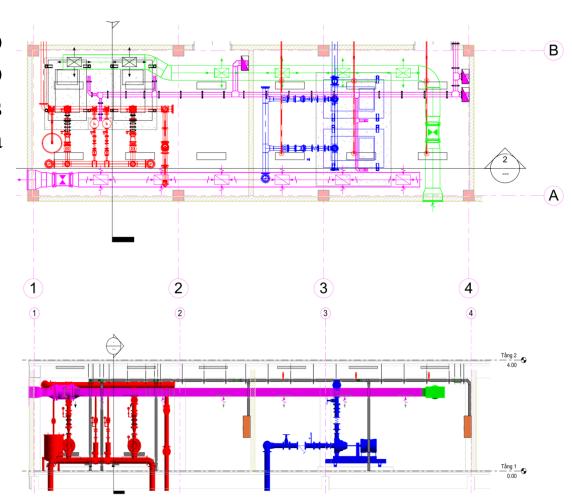

We provide MEP (M&E) modeling services base on a stand alone or as part of the complete design including the structure and the services.

FIRE PROTECTION PLAN VIEW (2D) FIRE PROTECTION PLAN VIEW (3D)

It gives us the model and presence for all components of the system (unlike 2D CAD drawings) and thus ensure that the problem of installation space is resolved before installing.

FIRE PROTECTION PLAN VIEW (2D)

FIRE PROTECTION PLAN VIEW (3D)

Compared with 2D drawings alone, the 3D model allows our clients to view detailed areas in a 3D space.

Allow any views, sections and detailed drawings are presented easily and quickly.

We found the clashes were designed by the design consultants and then we rebuild the model and resolve the clash of systems until the design is no longer clash.

By creating a virtual 3D model, we are able to offer many advantages to our clients: It allows us to ensure that there are no clashes (this can be validated easily using clash detection software tools).