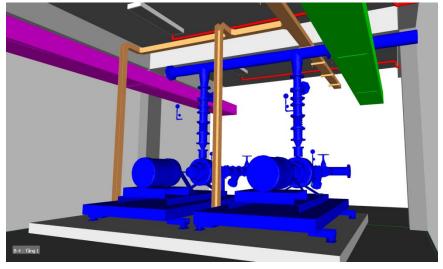

We provide MEP (M&E) modeling services base on a stand alone or as part of the complete design including the structure and the services.

FIRE PROTECTION PLAN VIEW (2D) FIRE PROTECTION PLAN VIEW (3D)

It gives us the model and presence for all components of the system (unlike 2D CAD drawings) and thus ensure that the problem of installation space is resolved before installing.

FIRE PROTECTION PLAN VIEW (2D)

FIRE PROTECTION PLAN VIEW (3D)

Compared with 2D drawings alone, the 3D model allows our clients to view detailed areas in a 3D space.

Allow any views, sections and detailed drawings are presented easily and quickly.