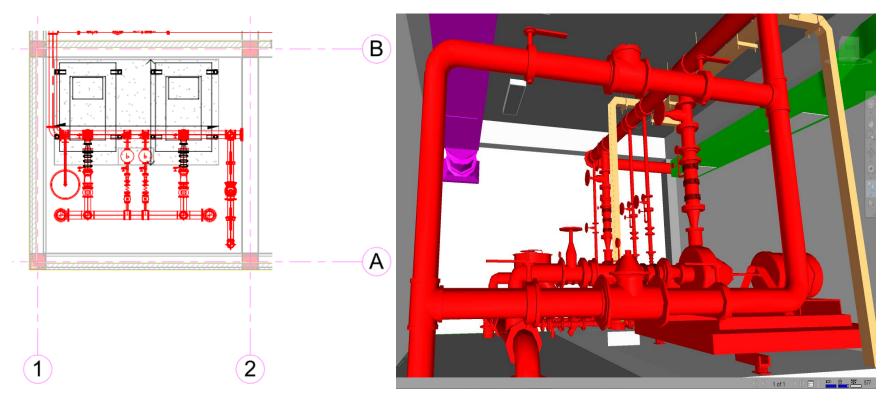

FIRE PROTECTION PLAN VIEW (2D)

FIRE PROTECTION PLAN VIEW (3D)

Compared with 2D drawings alone, the 3D model allows our clients to view detailed areas in a 3D space.

Allow any views, sections and detailed drawings are presented easily and quickly.

We found the clashes were designed by the design consultants and then we rebuild the model and resolve the clash of systems until the design is no longer clash.

By creating a virtual 3D model, we are able to offer many advantages to our clients: It allows us to ensure that there are no clashes (this can be validated easily using clash detection software tools).