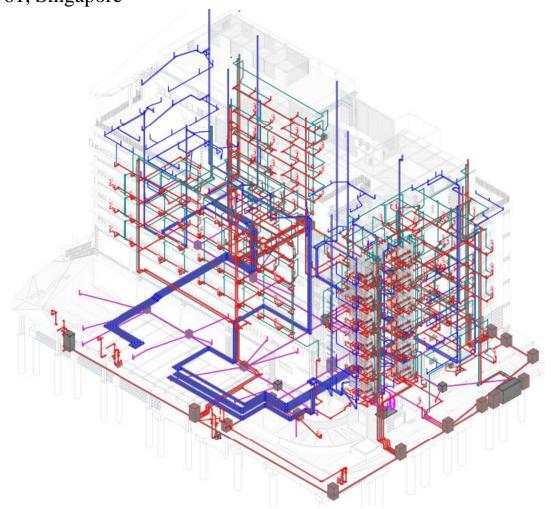

We provide MEP (M&E) modeling services base on a stand alone or as part of the complete design including the structure and the services.

FIRE PROTECTION PLAN VIEW (2D) FIRE PROTECTION PLAN VIEW (3D)

It gives us the model and presence for all components of the system (unlike 2D CAD drawings) and thus ensure that the problem of installation space is resolved before installing.

FIRE PROTECTION PLAN VIEW (2D)

FIRE PROTECTION PLAN VIEW (3D)

Compared with 2D drawings alone, the 3D model allows our clients to view detailed areas in a 3D space.

Allow any views, sections and detailed drawings are presented easily and quickly.

We found the clashes were designed by the design consultants and then we rebuild the model and resolve the clash of systems until the design is no longer clash.

By creating a virtual 3D model, we are able to offer many advantages to our clients: It allows us to ensure that there are no clashes (this can be validated easily using clash detection software tools).

Combine services drawing

By using Revit MEP software 3D (M&E) and collision detection technology (Autodesk NavisWorks) to coordinate to coordinate with the building, we offer "clash free solutions"

Check clashes

Prevent delays and disputes over work for all of the system clash was resolved on the model before the actual installation.

Our experience in building MEP modeling is growing more and more and we have done a series of 3D MEP modeling projects following: